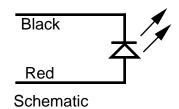

## T-1-3/4 (5 mm) Panel Mount Led Assembly, Flat-top G70F Series

The G70F panel mount assembly is designed to snap into a nominal 1/4" hole from the front of the panel. The wires are UL 1061, 26 AWG, PVC insulated multi-strand wire with 3 mm ends stripped & tinned. The G70F is available in a variety of colors as well as a superbright lamp incorporating a built-in flashing circuit.(Order Code FSR) The G70F is ideal for applications where wide viewing angle and a low profile is desired.