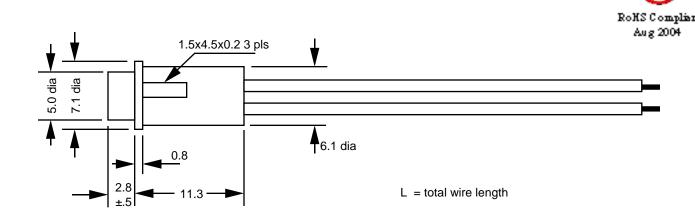

## T-1-3/4 (5 mm) Panel Mount Led Assembly, Flat-top G70F Series

The G70F panel mount assembly is designed to snap into a nominal 1/4" hole from the front of the panel. The wires are UL 1061, 26 AWG, PVC insulated multi-strand wire with 3 mm ends stripped & tinned. The G70F is available in a variety of colors as well as a superbright lamp incorporating a built-in flashing circuit.(Order Code FSR) The G70F is ideal for applications where wide viewing angle and a low profile is desired.

Specify part desired as follows:

G70F/Order Code-L (Wire length in inches; 6" and 24" are standard)

For example: "G70F/FSR-24" designates a flashing superbright red lamp with 24" long wires attached.

<sup>\*</sup> Specifications subject to change without notice. Dimensions are in mm±0.25 unless stated otherwise.