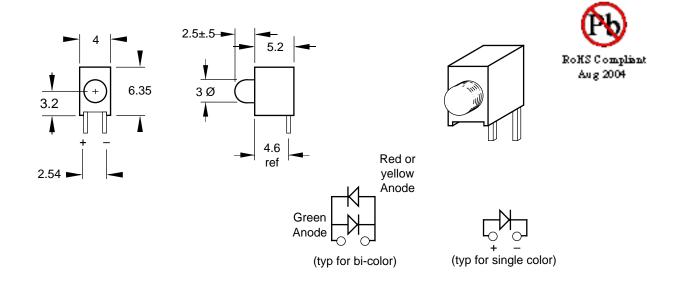

## T-1, (3-mm) Round, PCB Mount, Low Current Right Angle Indicator, J60B Series

The J60B is a T-1 size right-angle indicator suitable as logic status, position, or fault indication. The J60B allows denser packaging where space is a premium and can be CMOS driven to save components. The J60B has the lamp located at 3.2mm, .125") above the PCB. The J60B series can be supplied with pinout reversed from that shown by adding "-RL" to the order code..

<sup>\*</sup> Specifications subject to change without notice. Dimensions are in mm±0.25 unless stated otherwise.